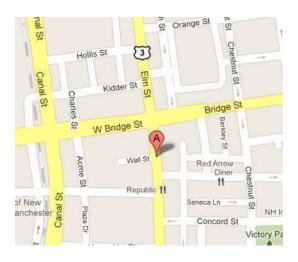

## **Manchester Campus:**

Social Security
Suite 201
1 Wall Street
Manchester, NH 03101

General Directions: Office is located one block south of the corner of Bridge and Elm streets. SSN Office is in the same building as the Sovereign Bank and across the street from Bank of America.