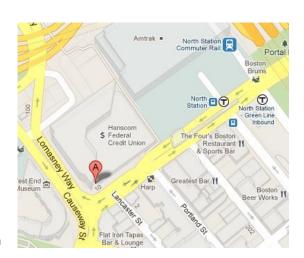

### **Boston Campus:**

Social Security, Room 148 10 Causeway Street Boston, MA 02222

General Directions: Office is located in the O'Neill Building next to TD Boston Garden. Take 93 to North Station / Causeway Street. Public Transportation, take the Orange or Green line to North Station.